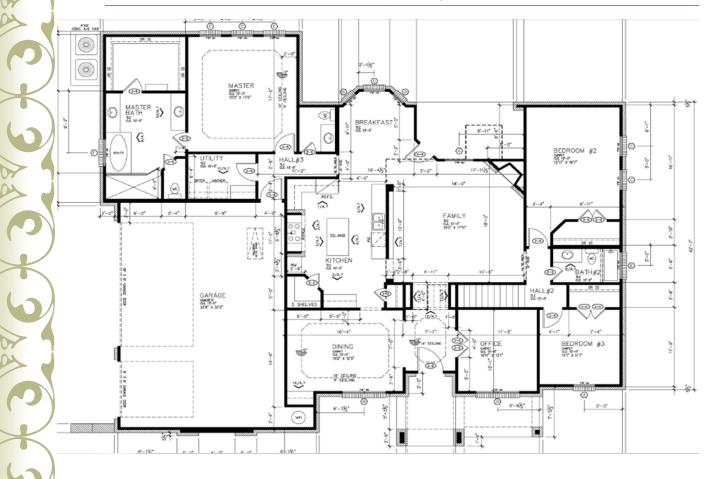

- 1.004 acres
- ♦ Lot size: 171.5 x 239.88
- 2958 square feet
- ♦ 4 Bedrooms or 3 bedrooms w/Study
- Formal Dining
- Breakfast Nook
- ♦ 2.5 Baths

Shea Brewer: Realtor

O: 512-267-3588

C: 512-619-8480

SheaBrewer@NextageRealty.com