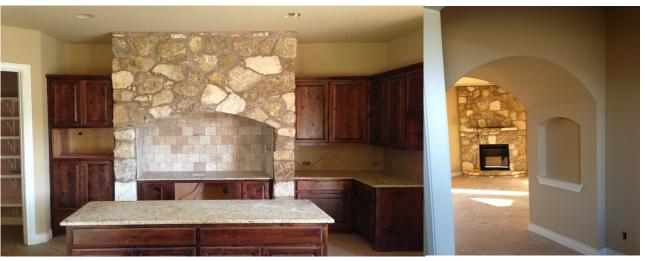

## Absolutely Gorgeous!

- 10 Foot Ceilings & 8 Foot Doors
- Granite Counter Tops Throughout
- Oversized tile, carpet, hardwoods
- Stainless appliances
- Walk-in Closets
- Jetted Tub/Huge Walk-in Shower
- Crown Molding, Coved Lighting, Niches
- Rock Fire Place, Rock Accents in Kitchen!
- Big Bonus Room Upstairs!
- Storage Like You've Never Seen Before!