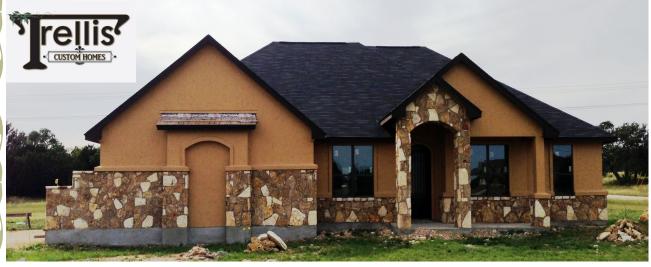

## Absolutely Gorgeous!

- 10 Foot Ceilings & 8 Foot Doors
- Granite Counter Tops Throughout
- Oversized tile, carpet, hardwoods
- Stainless appliances
- Walk-in Closets
- Jetted Tub/Huge Walk-in Shower
- Crown Molding, Coved Lighting, Niches
- Rock Fire Place, Rock Accents in Kitchen!
- Big Bonus Room Upstairs!
- Storage Like You've Never Seen Before!

- 1.004 acres
- ♦ Lot size: 171.5 x 239.88
- 2958 square feet
- ♦ 4 Bedrooms or 3 bedrooms w/Study
- Formal Dining
- Breakfast Nook
- ♦ 2.5 Baths

Shea Brewer: Realtor

O: 512-267-3588

C: 512-619-8480

SheaBrewer@NextageRealty.com